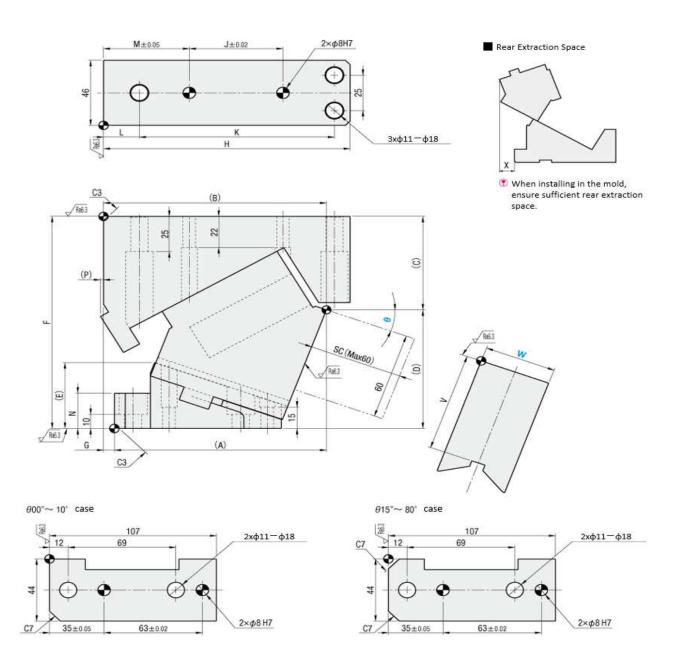

## **CAMRiSE Series Compact Cam for Piercing - Short Stroke - CA-S46**

## **Outline drawing/Product specifications**



| θ  | (A)                                                                              | (B)                                                                                                                                                                                                          | (C)                                                                                                                                                                                                                                                                                                                          | (D)